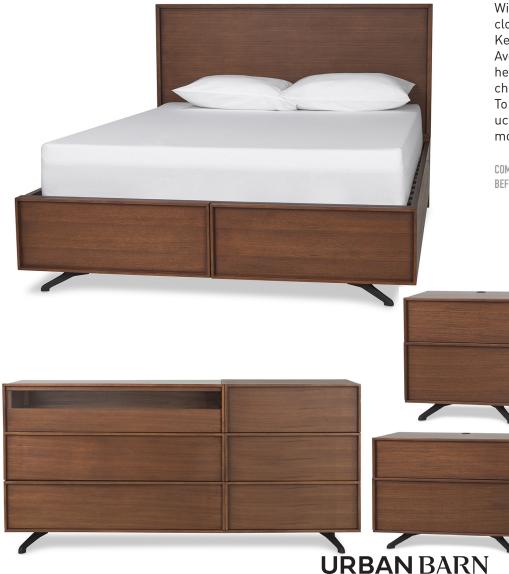

## **TANNER BEDROOM COLLECTION**

| PRODUCT                             | CODE      | MEASUREMENTS             | PRICE      |
|-------------------------------------|-----------|--------------------------|------------|
| Storage Bed King<br>-Archie Walnut  | 214931001 | 79.75"W x 85"D x 48"H    | \$1,799.00 |
| Storage Bed Queen<br>-Archie Walnut | 214931002 | 63.6"W 86.75"D x 48"H    | \$1,599.00 |
| Nightstand 22"<br>-Archie Walnut    | 215154    | 22"W x 19"D x 25"H       | \$549.00   |
| Nightstand 28"<br>-Archie Walnut    | 215155    | 28"W x 19"D x 25"H       | \$599.00   |
| 6 Drawer Chest<br>-Archie Walnut    | 214936    | 66"W x 19.25"D x 31.75"H | \$1,499.00 |
| 5 Drawer Chest<br>-Archie Walnut    | 214934    | 38"W x 19.25"D x 46.5"H  | \$1,299.00 |